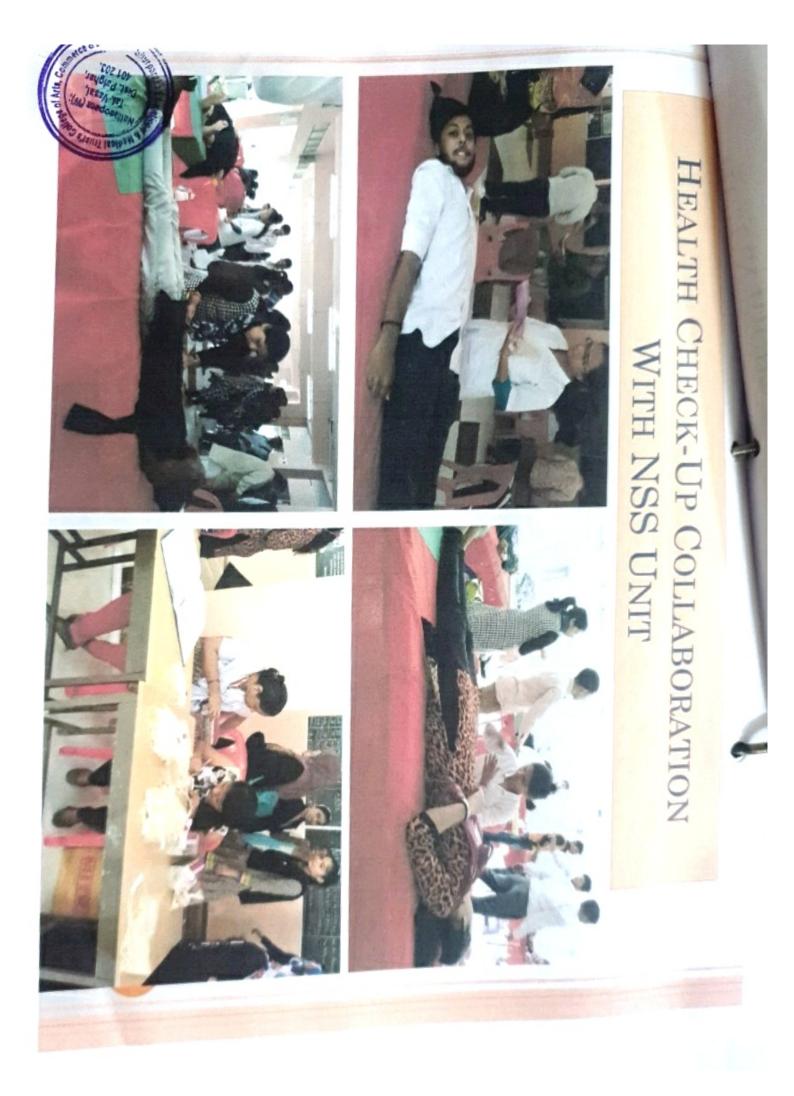

# **3.4.3** Number of extension and outreach programs conducted by the institution through organized forums including NSS/NCC with involvement of community.

| Name of the activity                                                    | Organising unit/<br>agency/<br>collaborating<br>agency | Name of the scheme                       |
|-------------------------------------------------------------------------|--------------------------------------------------------|------------------------------------------|
| Meeting & training regarding Swachh Bharat                              | NSS UNIT                                               | Swacchta                                 |
| Yoga Day                                                                | NSS UNIT                                               | Health & Fitness                         |
| Beach Cleaning at Arnala                                                | NSS UNIT                                               | Swacchta                                 |
| Railway Station Cleaning                                                | NSS UNIT                                               | Swacchta                                 |
| Contribution for Kerala Flood victim                                    | NSS UNIT                                               | Let's Contribute for Humanity            |
| Tree Plantation                                                         | NSS UNIT                                               | Improvement in Quality of<br>Environment |
| Beach Cleaning during Ganpati Immersion                                 | NSS UNIT                                               | Swacchta                                 |
| Anti Plastic Campaign                                                   | NSS UNIT                                               | Protection of Environment                |
| NSS DAY                                                                 | NSS UNIT                                               | Importance of NSS                        |
| Campus Cleaning                                                         | NSS UNIT                                               | Swacchta                                 |
| Letter & Card Writing to Soldiers on occasion of<br>Surgical Strike Day | NSS UNIT                                               | Love for the Savior's                    |
| Essay Competition on Life of Mahatma Gandhiji                           | NSS UNIT                                               | Non-Violence Week                        |
| Seminar on Library Services                                             | NSS UNIT                                               | World of Knowledge                       |
| Bhajan Sandhya churchgate (Gandhi Jayanti)                              | NSS UNIT                                               | Non-Violence Week                        |
| Survey on Perception about effective policing in Vasai-Virar            | NSS UNIT                                               | Believe on the Safety                    |