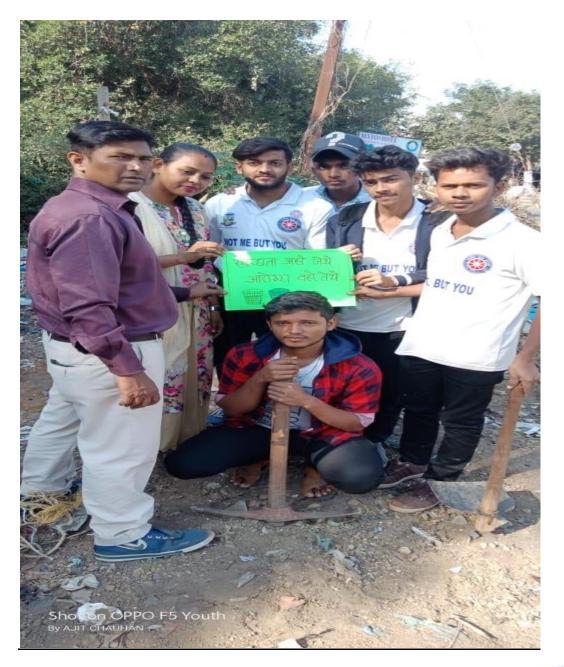

# **3.4.3** Number of extension and outreach programs conducted by the institution through organized forums including NSS/NCC with involvement of community.

| Name of the activity                                                    | Organising unit/<br>agency/<br>collaborating<br>agency | Name of the scheme                       |
|-------------------------------------------------------------------------|--------------------------------------------------------|------------------------------------------|
| Meeting & training regarding Swachh Bharat                              | NSS UNIT                                               | Swacchta                                 |
| Yoga Day                                                                | NSS UNIT                                               | Health & Fitness                         |
| Beach Cleaning at Arnala                                                | NSS UNIT                                               | Swacchta                                 |
| Railway Station Cleaning                                                | NSS UNIT                                               | Swacchta                                 |
| Contribution for Kerala Flood victim                                    | NSS UNIT                                               | Let's Contribute for Humanity            |
| Tree Plantation                                                         | NSS UNIT                                               | Improvement in Quality of<br>Environment |
| Beach Cleaning during Ganpati Immersion                                 | NSS UNIT                                               | Swacchta                                 |
| Anti Plastic Campaign                                                   | NSS UNIT                                               | Protection of Environment                |
| NSS DAY                                                                 | NSS UNIT                                               | Importance of NSS                        |
| Campus Cleaning                                                         | NSS UNIT                                               | Swacchta                                 |
| Letter & Card Writing to Soldiers on occasion of<br>Surgical Strike Day | NSS UNIT                                               | Love for the Savior's                    |
| Essay Competition on Life of Mahatma Gandhiji                           | NSS UNIT                                               | Non-Violence Week                        |
| Seminar on Library Services                                             | NSS UNIT                                               | World of Knowledge                       |
| Bhajan Sandhya churchgate (Gandhi Jayanti)                              | NSS UNIT                                               | Non-Violence Week                        |
| Survey on Perception about effective policing in Vasai-Virar            | NSS UNIT                                               | Believe on the Safety                    |

# Notice

All the students of NSS unit are hereby informed that there is a meeting and training in regards to "Swatch Bharat Abhiyan" on 26<sup>th</sup> June, 2018 in the AV room at 10.30 am.

With regards to the following students are requested to be present.