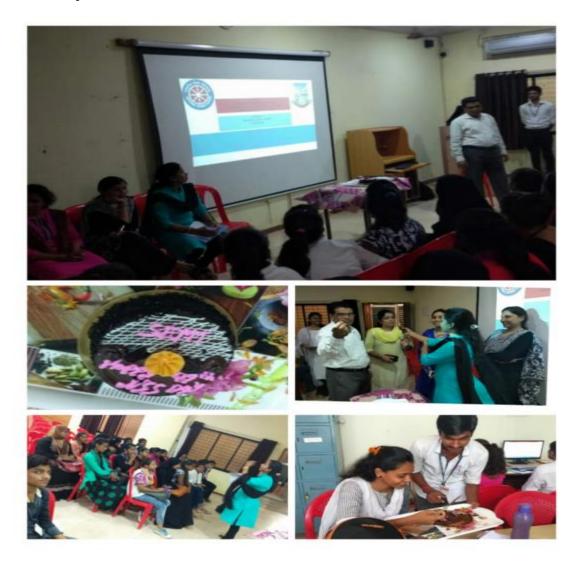

# **3.4.3** Number of extension and outreach programs conducted by the institution through organized forums including NSS/NCC with involvement of community.

| Name of the activity                                                    | Organising unit/<br>agency/<br>collaborating<br>agency | Name of the scheme                       |
|-------------------------------------------------------------------------|--------------------------------------------------------|------------------------------------------|
| Meeting & training regarding Swachh Bharat                              | NSS UNIT                                               | Swacchta                                 |
| Yoga Day                                                                | NSS UNIT                                               | Health & Fitness                         |
| Beach Cleaning at Arnala                                                | NSS UNIT                                               | Swacchta                                 |
| Railway Station Cleaning                                                | NSS UNIT                                               | Swacchta                                 |
| Contribution for Kerala Flood victim                                    | NSS UNIT                                               | Let's Contribute for Humanity            |
| Tree Plantation                                                         | NSS UNIT                                               | Improvement in Quality of<br>Environment |
| Beach Cleaning during Ganpati Immersion                                 | NSS UNIT                                               | Swacchta                                 |
| Anti Plastic Campaign                                                   | NSS UNIT                                               | Protection of Environment                |
| NSS DAY                                                                 | NSS UNIT                                               | Importance of NSS                        |
| Campus Cleaning                                                         | NSS UNIT                                               | Swacchta                                 |
| Letter & Card Writing to Soldiers on occasion of<br>Surgical Strike Day | NSS UNIT                                               | Love for the Savior's                    |
| Essay Competition on Life of Mahatma Gandhiji                           | NSS UNIT                                               | Non-Violence Week                        |
| Seminar on Library Services                                             | NSS UNIT                                               | World of Knowledge                       |
| Bhajan Sandhya churchgate (Gandhi Jayanti)                              | NSS UNIT                                               | Non-Violence Week                        |
| Survey on Perception about effective policing in Vasai-Virar            | NSS UNIT                                               | Believe on the Safety                    |

# 2018-19

| Cycle Rally                                                       | NSS UNIT | Health & Fitness                                                   |
|-------------------------------------------------------------------|----------|--------------------------------------------------------------------|
| Blood Donation Rally                                              | NSS UNIT | Let's Donate, Save Life's                                          |
| Street Play on Blood Donation                                     | NSS UNIT | Let's Donate, Save Life's                                          |
| Mahawalkton                                                       | NSS UNIT | Health & Fitness                                                   |
| Constitution Day                                                  | NSS UNIT | Importance of Constitution                                         |
| Aids Awareness Day                                                | NSS UNIT | Awareness                                                          |
| Health & hygiene Workshop on Disaster management                  | NSS UNIT | Creating Awareness                                                 |
| Rally on Quit Smoking                                             | NSS UNIT | Health & Fitness                                                   |
| Blood Donation Camp                                               | NSS UNIT | Let's Donate, Save Life's                                          |
| Guidance Lecture on Save Water and Importance<br>of Environment   | NSS UNIT | Guidance Lecture on Save<br>Water and Importance of<br>Environment |
| National Youth Day                                                | NSS UNIT | Value of Youth in Society                                          |
| Republic Day Celebration                                          | NSS UNIT | Republic Day Celebration                                           |
| Human Rights Day Celebration                                      | NSS UNIT | Awareness                                                          |
| Importance of CO-Curricular Activities in Students<br>Life        | NSS UNIT | Awareness                                                          |
| Guidance Lecture on "Social Physcology of<br>Students towards NSS | NSS UNIT | Guidance                                                           |
| USE of ICT and Overcoming Stress and<br>Frustration               | NSS UNIT | Self-Development                                                   |
| Seminar on History & Social Science                               | NSS UNIT | Seminar on History & Social<br>Science                             |
| Career Guidance & constitution Provision Seminar                  | NSS UNIT | Career Development                                                 |
| Personality Development & Career Growth                           | NSS UNIT | Career Development                                                 |
| Lectures on Cleanliness of Environment                            | NSS UNIT | Swacchta                                                           |
| Orientation Programme for DLLE                                    | DLLE     | Importance of Extension                                            |
| Slogan Writing on Beti Bachoo                                     | DLLE     | Women Empowerment                                                  |
| Poster Making on Career Project                                   | DLLE     | Career Development                                                 |
| Exhibition on Save Water                                          | DLLE     | Environmental Safety                                               |
| First Term Training Programme                                     | DLLE     | Training & Development                                             |
| poster Making on Save Water                                       | DLLE     | Environmental Safety                                               |
| Literacy Week                                                     | DLLE     | Knowledge Enhancement                                              |
| Rally on Save Water                                               | DLLE     | Environmental Safety                                               |
| Second Term Training Programme                                    | DLLE     | Training & Development                                             |
| Orientation Programme (WDC)                                       | WDC      | Importance of Women Cell                                           |

| Anti Ragging                                      | WDC |                   |
|---------------------------------------------------|-----|-------------------|
| Gender Sensitization                              | WDC | Women Empowerment |
| Poster Making on Save Girl Child                  | WDC | Women Empowerment |
| PPT Competition on Women Empowerment              | WDC | Women Empowerment |
| Debate Competition on various topics              | WDC | Women Empowerment |
| Self Defense Activity (World Shokotan Federation) | WDC | Women Empowerment |
| Training Programme (Mission Shashi)               | WDC | Women Empowerment |
| International Women's Day                         | WDC | Women Empowerment |