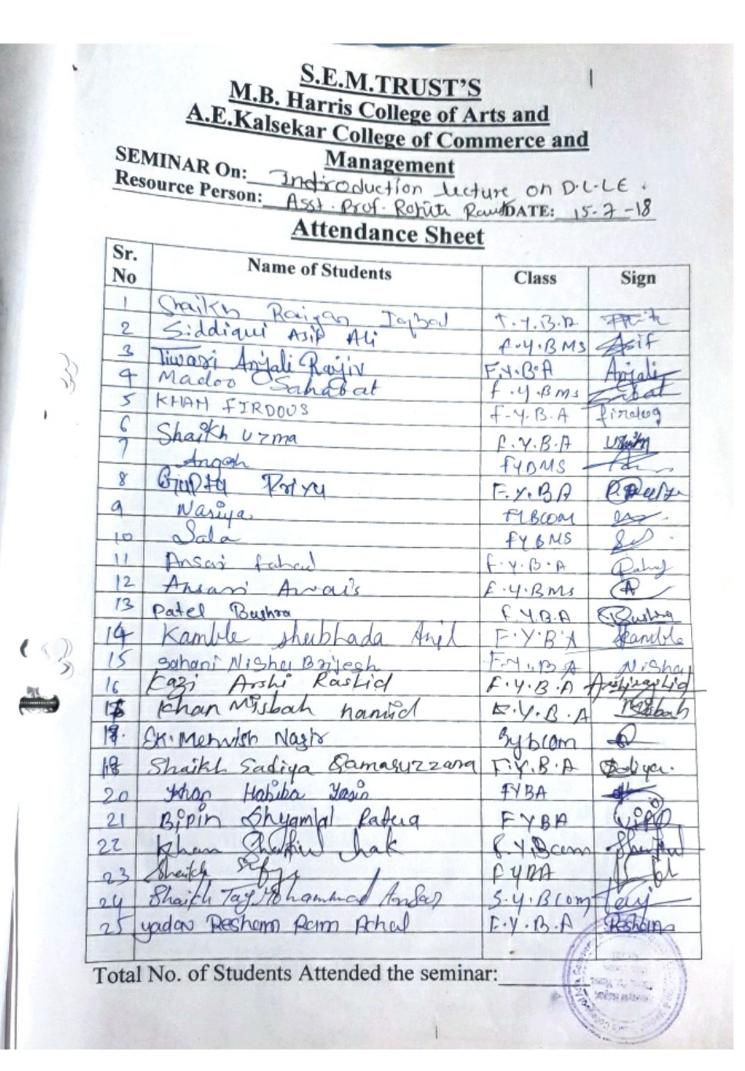

# 2018-19

| Cycle Rally                                                       | NSS UNIT | Health & Fitness                                                   |
|-------------------------------------------------------------------|----------|--------------------------------------------------------------------|
| Blood Donation Rally                                              | NSS UNIT | Let's Donate, Save Life's                                          |
| Street Play on Blood Donation                                     | NSS UNIT | Let's Donate, Save Life's                                          |
| Mahawalkton                                                       | NSS UNIT | Health & Fitness                                                   |
| Constitution Day                                                  | NSS UNIT | Importance of Constitution                                         |
| Aids Awareness Day                                                | NSS UNIT | Awareness                                                          |
| Health & hygiene Workshop on Disaster management                  | NSS UNIT | Creating Awareness                                                 |
| Rally on Quit Smoking                                             | NSS UNIT | Health & Fitness                                                   |
| Blood Donation Camp                                               | NSS UNIT | Let's Donate, Save Life's                                          |
| Guidance Lecture on Save Water and Importance<br>of Environment   | NSS UNIT | Guidance Lecture on Save<br>Water and Importance of<br>Environment |
| National Youth Day                                                | NSS UNIT | Value of Youth in Society                                          |
| Republic Day Celebration                                          | NSS UNIT | Republic Day Celebration                                           |
| Human Rights Day Celebration                                      | NSS UNIT | Awareness                                                          |
| Importance of CO-Curricular Activities in Students<br>Life        | NSS UNIT | Awareness                                                          |
| Guidance Lecture on "Social Physcology of<br>Students towards NSS | NSS UNIT | Guidance                                                           |
| USE of ICT and Overcoming Stress and<br>Frustration               | NSS UNIT | Self-Development                                                   |
| Seminar on History & Social Science                               | NSS UNIT | Seminar on History & Social<br>Science                             |
| Career Guidance & constitution Provision Seminar                  | NSS UNIT | Career Development                                                 |
| Personality Development & Career Growth                           | NSS UNIT | Career Development                                                 |
| Lectures on Cleanliness of Environment                            | NSS UNIT | Swacchta                                                           |
| Orientation Programme for DLLE                                    | DLLE     | Importance of Extension                                            |
| Slogan Writing on Beti Bachoo                                     | DLLE     | Women Empowerment                                                  |
| Poster Making on Career Project                                   | DLLE     | Career Development                                                 |
| Exhibition on Save Water                                          | DLLE     | Environmental Safety                                               |
| First Term Training Programme                                     | DLLE     | Training & Development                                             |
| poster Making on Save Water                                       | DLLE     | Environmental Safety                                               |
| Literacy Week                                                     | DLLE     | Knowledge Enhancement                                              |
| Rally on Save Water                                               | DLLE     | Environmental Safety                                               |
| Second Term Training Programme                                    | DLLE     | Training & Development                                             |
| Orientation Programme (WDC)                                       | WDC      | Importance of Women Cell                                           |