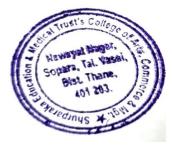

# **3.4.3** Number of extension and outreach programs conducted by the institution through organized forums including NSS/NCC with involvement of community.

| Name of the activity                                                    | Organising unit/<br>agency/<br>collaborating<br>agency | Name of the scheme                       |
|-------------------------------------------------------------------------|--------------------------------------------------------|------------------------------------------|
| Meeting & training regarding Swachh Bharat                              | NSS UNIT                                               | Swacchta                                 |
| Yoga Day                                                                | NSS UNIT                                               | Health & Fitness                         |
| Beach Cleaning at Arnala                                                | NSS UNIT                                               | Swacchta                                 |
| Railway Station Cleaning                                                | NSS UNIT                                               | Swacchta                                 |
| Contribution for Kerala Flood victim                                    | NSS UNIT                                               | Let's Contribute for Humanity            |
| Tree Plantation                                                         | NSS UNIT                                               | Improvement in Quality of<br>Environment |
| Beach Cleaning during Ganpati Immersion                                 | NSS UNIT                                               | Swacchta                                 |
| Anti Plastic Campaign                                                   | NSS UNIT                                               | Protection of Environment                |
| NSS DAY                                                                 | NSS UNIT                                               | Importance of NSS                        |
| Campus Cleaning                                                         | NSS UNIT                                               | Swacchta                                 |
| Letter & Card Writing to Soldiers on occasion of<br>Surgical Strike Day | NSS UNIT                                               | Love for the Savior's                    |
| Essay Competition on Life of Mahatma Gandhiji                           | NSS UNIT                                               | Non-Violence Week                        |
| Seminar on Library Services                                             | NSS UNIT                                               | World of Knowledge                       |
| Bhajan Sandhya churchgate (Gandhi Jayanti)                              | NSS UNIT                                               | Non-Violence Week                        |
| Survey on Perception about effective policing in Vasai-Virar            | NSS UNIT                                               | Believe on the Safety                    |