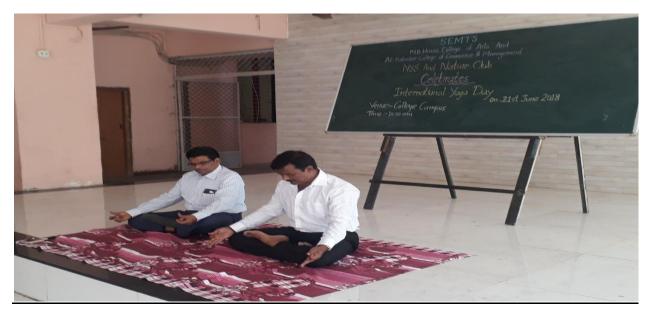

# **3.4.3** Number of extension and outreach programs conducted by the institution through organized forums including NSS/NCC with involvement of community.

| Name of the activity                                                    | Organising unit/<br>agency/<br>collaborating<br>agency | Name of the scheme                       |
|-------------------------------------------------------------------------|--------------------------------------------------------|------------------------------------------|
| Meeting & training regarding Swachh Bharat                              | NSS UNIT                                               | Swacchta                                 |
| Yoga Day                                                                | NSS UNIT                                               | Health & Fitness                         |
| Beach Cleaning at Arnala                                                | NSS UNIT                                               | Swacchta                                 |
| Railway Station Cleaning                                                | NSS UNIT                                               | Swacchta                                 |
| Contribution for Kerala Flood victim                                    | NSS UNIT                                               | Let's Contribute for Humanity            |
| Tree Plantation                                                         | NSS UNIT                                               | Improvement in Quality of<br>Environment |
| Beach Cleaning during Ganpati Immersion                                 | NSS UNIT                                               | Swacchta                                 |
| Anti Plastic Campaign                                                   | NSS UNIT                                               | Protection of Environment                |
| NSS DAY                                                                 | NSS UNIT                                               | Importance of NSS                        |
| Campus Cleaning                                                         | NSS UNIT                                               | Swacchta                                 |
| Letter & Card Writing to Soldiers on occasion of<br>Surgical Strike Day | NSS UNIT                                               | Love for the Savior's                    |
| Essay Competition on Life of Mahatma Gandhiji                           | NSS UNIT                                               | Non-Violence Week                        |
| Seminar on Library Services                                             | NSS UNIT                                               | World of Knowledge                       |
| Bhajan Sandhya churchgate (Gandhi Jayanti)                              | NSS UNIT                                               | Non-Violence Week                        |
| Survey on Perception about effective policing in Vasai-Virar            | NSS UNIT                                               | Believe on the Safety                    |