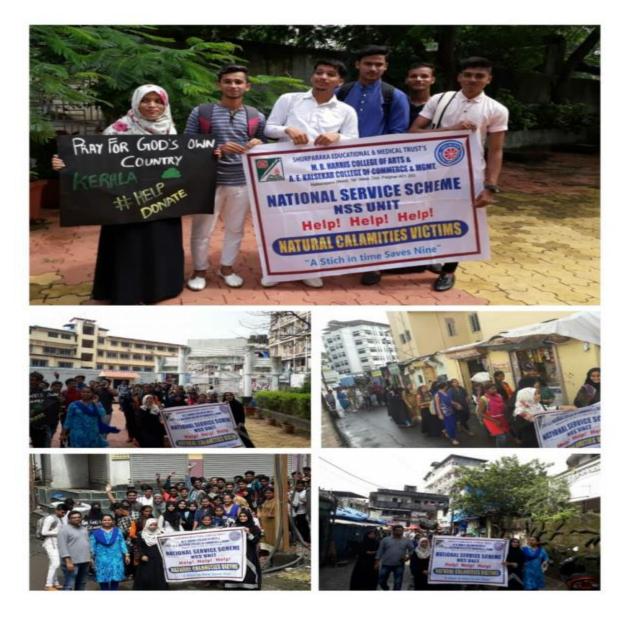

# **3.4.3** Number of extension and outreach programs conducted by the institution through organized forums including NSS/NCC with involvement of community.

| Name of the activity                                                    | Organising unit/<br>agency/<br>collaborating<br>agency | Name of the scheme                       |
|-------------------------------------------------------------------------|--------------------------------------------------------|------------------------------------------|
| Meeting & training regarding Swachh Bharat                              | NSS UNIT                                               | Swacchta                                 |
| Yoga Day                                                                | NSS UNIT                                               | Health & Fitness                         |
| Beach Cleaning at Arnala                                                | NSS UNIT                                               | Swacchta                                 |
| Railway Station Cleaning                                                | NSS UNIT                                               | Swacchta                                 |
| Contribution for Kerala Flood victim                                    | NSS UNIT                                               | Let's Contribute for Humanity            |
| Tree Plantation                                                         | NSS UNIT                                               | Improvement in Quality of<br>Environment |
| Beach Cleaning during Ganpati Immersion                                 | NSS UNIT                                               | Swacchta                                 |
| Anti Plastic Campaign                                                   | NSS UNIT                                               | Protection of Environment                |
| NSS DAY                                                                 | NSS UNIT                                               | Importance of NSS                        |
| Campus Cleaning                                                         | NSS UNIT                                               | Swacchta                                 |
| Letter & Card Writing to Soldiers on occasion of<br>Surgical Strike Day | NSS UNIT                                               | Love for the Savior's                    |
| Essay Competition on Life of Mahatma Gandhiji                           | NSS UNIT                                               | Non-Violence Week                        |
| Seminar on Library Services                                             | NSS UNIT                                               | World of Knowledge                       |
| Bhajan Sandhya churchgate (Gandhi Jayanti)                              | NSS UNIT                                               | Non-Violence Week                        |
| Survey on Perception about effective policing in Vasai-Virar            | NSS UNIT                                               | Believe on the Safety                    |