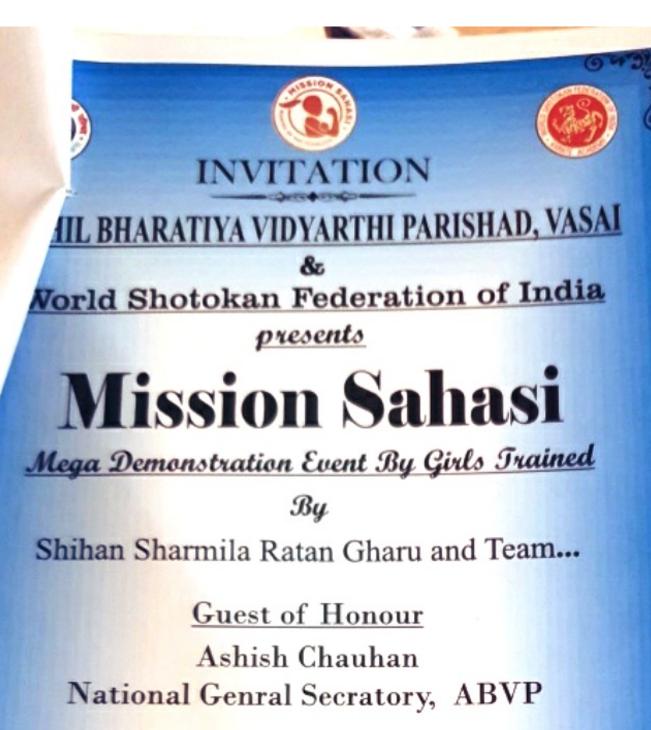

| Anti Ragging                                      | WDC |                   |
|---------------------------------------------------|-----|-------------------|
| Gender Sensitization                              | WDC | Women Empowerment |
| Poster Making on Save Girl Child                  | WDC | Women Empowerment |
| PPT Competition on Women Empowerment              | WDC | Women Empowerment |
| Debate Competition on various topics              | WDC | Women Empowerment |
| Self Defense Activity (World Shokotan Federation) | WDC | Women Empowerment |
| Training Programme (Mission Shashi)               | WDC | Women Empowerment |
| International Women's Day                         | WDC | Women Empowerment |